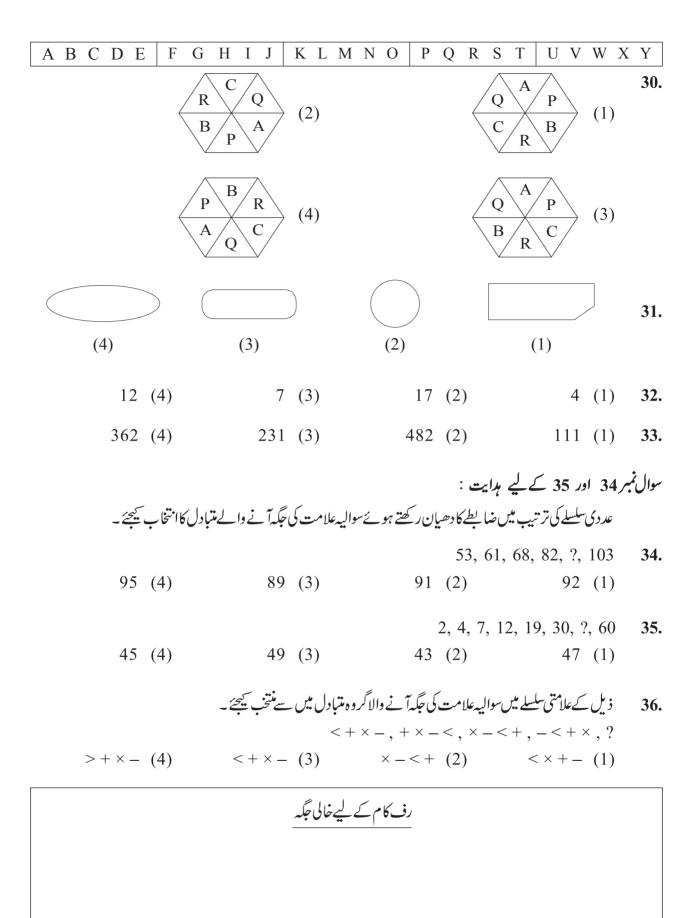

27 : 14 : : 18 : ? **49.** 

12 (2)

13 (1)

17 (4)

15 (3)

**50.** 

درج بالاشكل ميں A سے B تک گھر سے اسكول تک كاراستہ بتايا گيا ہے۔ بتائي كه گھر سے اسكول تک پہنچنے كے ليے كتنى مرتبہ بائيں جانب مڑنا يڑے گا؟

ر (2) المر