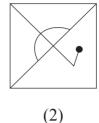

Select the correct figure from the options to replace the question mark. 37.

#### **Question Figures**

#### **Answer Figures**

Select the wrong term in the given number series. 38.

$$\frac{1}{3}$$
,  $\frac{3}{6}$ ,  $\frac{5}{11}$ ,  $\frac{7}{17}$ ,  $\frac{9}{27}$ ,  $\frac{11}{38}$ 

- (1)  $\frac{3}{6}$  (2)  $\frac{11}{38}$  (3)  $\frac{7}{17}$  (4)  $\frac{9}{27}$
- 39. In the adjacent figure how many triangles are there?