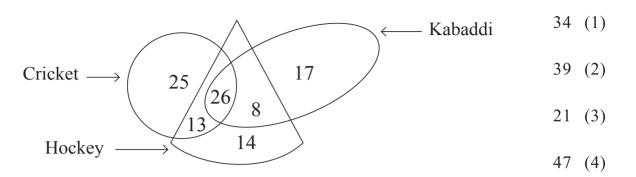

### سوالية شكل:

درج ذیل عددی سلسلے میں غلط رکن پہچانیئے۔

$$\frac{1}{3}$$
,  $\frac{3}{6}$ ,  $\frac{5}{11}$ ,  $\frac{7}{17}$ ,  $\frac{9}{27}$ ,  $\frac{11}{38}$ 

$$\frac{9}{27}$$
 (4)

$$\frac{7}{17}$$
 (3)

$$\frac{11}{38}$$
 (2)  $\frac{3}{6}$  (1)

$$\frac{3}{6}$$
 (1)

دى گئى شكل ميں كتنے مثلث ہيں؟

- 10 (2)
- 11 (3)
  - 5 (4)

ذیل کے سوال میں بتایا گیا ہے کہ ایک ہی مکعب کی سطح مختلف صورتوں میں کیسی نظرا آئے گی۔ ان شکلوں کا مشاہدہ کر کے ' 5' 40. عددوالي سطح كے خالف سطح يركون ساعد د ہوگا؟ متبادل ميں سے تلاش سيجيّر