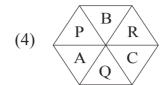

### سواليه نشان كى جگه كون سى شكل آئے گى؟

### سوالية شكل:

درج ذیل عددی سلسلے میں غلط رکن پہچانیئے۔

$$\frac{1}{3}$$
,  $\frac{3}{6}$ ,  $\frac{5}{11}$ ,  $\frac{7}{17}$ ,  $\frac{9}{27}$ ,  $\frac{11}{38}$ 

$$\frac{9}{27}$$
 (4)

$$\frac{7}{17}$$
 (3)