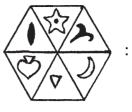

### سواليه نشان كى جگه كون سى شكل آئے گى؟

### سوالية شكل:

درج ذیل عددی سلسلے میں غلط رکن پہچانیئے۔

$$\frac{1}{3}$$
,  $\frac{3}{6}$ ,  $\frac{5}{11}$ ,  $\frac{7}{17}$ ,  $\frac{9}{27}$ ,  $\frac{11}{38}$ 

$$\frac{9}{27}$$
 (4)

$$\frac{7}{17}$$
 (3)