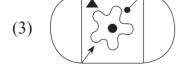

Select the correct figure from the options to replace the question mark. 37.

#### **Question Figures**

#### **Answer Figures**

Select the wrong term in the given number series. 38.

$$\frac{1}{3}$$
,  $\frac{3}{6}$ ,  $\frac{5}{11}$ ,  $\frac{7}{17}$ ,  $\frac{9}{27}$ ,  $\frac{11}{38}$ 

- (1)  $\frac{3}{6}$  (2)  $\frac{11}{38}$  (3)  $\frac{7}{17}$  (4)  $\frac{9}{27}$
- 39. In the adjacent figure how many triangles are there?