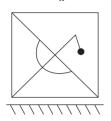

*59.** 297, 135, 501, 189, ?
  - (1) 503

(2) 355

(3) 243

(4) 781

### سوال نمبر 56 سے 60 کے لیے ہدایت:

سوال کے شروع میں پچھار کان دیئے گئے ہیں۔ ان کی ایک جیسی خصوصیات کی وجہ سے ان کا ایک گروہ تیار ہوتا ہے۔ اس گروپ میں شامل ہونے والے رکن کودیئے گئے متباولات میں سے تلاش کیجئے۔

### 297, 135, 501, 189, ? **59.**



#### Q.63 and Q.64 Direction:

Select the water image of the given question figure from the options.

#### 63. Question Figure













64. Question Figure





**(1)** 



**Answer Figures** 

ZUM

(3)



(2)

(4)

65. Identify the pattern and select the correct option to replace the question mark.



(1) 25

(2) 6

(3) 7

(4) 17

سوال نمبر 63 اور 64 کے لیے ہدایت:

درج ذیل کی سوالیہ شکلوں کاعکس پانی میں کیسا نظرائے گا۔ متبادل جوابی شکلوں میں سے انتخاب سیجئے۔

سواليه شكل:



•

(1)



جوانی شکلیں :



(2)



(3)



63.

64.

(4)

سوالية شكل :



MNZ

(1)



(2)



ZUM

(3)



(4)

65 درج ذیل کی دائرہ نماشکل میں سوالیہ نشان کی جگہ کون ساعد دآئے گا؟ متبادلات میں سے جواب تلاش کریں۔



17 (4)

7 (3)

6 (2)

25 (1)

#### Q.66 and Q.67 Direction:

| Word | BU | JT |   | TAP | 1  | BAT |   |  |
|------|----|----|---|-----|----|-----|---|--|
| Code | Δ  |    | • | Δ   | \$ | Δ   | * |  |

In a certain code language, symbols are used for different letters. The sequence of the letters and of the symbols may not necessarily be the same. Observe the code in the above frame and answer the questions.

- Which symbol is represented by 'U'? **66.** 
  - (1)  $\Delta$
- (2)
- (3)
- (4) 🌣
- **67.** How is 'TOP' written in the given code language?
  - (1)  $\Delta \bullet \nab