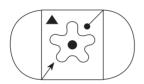

Select the correct figure from the options to replace the question mark. 37.

#### **Question Figures**

#### **Answer Figures**

Select the wrong term in the given number series. 38.

$$\frac{1}{3}$$
,  $\frac{3}{6}$ ,  $\frac{5}{11}$ ,  $\frac{7}{17}$ ,  $\frac{9}{27}$ ,  $\frac{11}{38}$ 

- (1)  $\frac{3}{6}$  (2)  $\frac{11}{38}$  (3)  $\frac{7}{17}$  (4)  $\frac{9}{27}$
- 39. In the adjacent figure how many triangles are there?