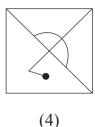

Select the correct figure from the options to replace the question mark. 37.

#### **Question Figures**

#### **Answer Figures**

Select the wrong term in the given number series. 38.

$$\frac{1}{3}$$
,  $\frac{3}{6}$ ,  $\frac{5}{11}$ ,  $\frac{7}{17}$ ,  $\frac{9}{27}$ ,  $\frac{11}{38}$ 

- (1)  $\frac{3}{6}$  (2)  $\frac{11}{38}$  (3)  $\frac{7}{17}$  (4)  $\frac{9}{27}$
- 39. In the adjacent figure how many triangles are there?

### سواليه نشان كى جگه كون سى شكل آئے گى؟