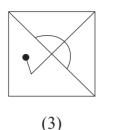

Select the correct figure from the options to replace the question mark. 37.

#### **Question Figures**

#### **Answer Figures**

Select the wrong term in the given number series. 38.

$$\frac{1}{3}$$
,  $\frac{3}{6}$ ,  $\frac{5}{11}$ ,  $\frac{7}{17}$ ,  $\frac{9}{27}$ ,  $\frac{11}{38}$ 

- (1)  $\frac{3}{6}$  (2)  $\frac{11}{38}$  (3)  $\frac{7}{17}$  (4)  $\frac{9}{27}$
- 39. In the adjacent figure how many triangles are there?

### سواليه نشان كى جگه كون سى شكل آئے گى؟