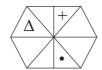

Select the correct figure from the options to replace the question mark. 37.

#### **Question Figures**

#### **Answer Figures**

Select the wrong term in the given number series. 38.

$$\frac{1}{3}$$
,  $\frac{3}{6}$ ,  $\frac{5}{11}$ ,  $\frac{7}{17}$ ,  $\frac{9}{27}$ ,  $\frac{11}{38}$ 

- (1)  $\frac{3}{6}$  (2)  $\frac{11}{38}$  (3)  $\frac{7}{17}$  (4)  $\frac{9}{27}$
- 39. In the adjacent figure how many triangles are there?