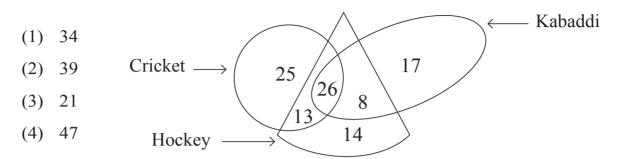

(3) 6 times

(4) 9 times

Q.29 to Q.33 Direction:

Select the odd term

29. (1) to see - to look (2) dirty - dusty

(3) hand - fore arm

(4) poor - weak

### ز بانت ٹیسٹ

26. 'اس مرتبہ ہم نے عیدالفطر بالکل الگ ڈھنگ سے منائی۔' اس جملہ میں دوحر فی الفاظ کی تعداد پانچ حرفی الفاظ سے کتنی زیادہ یا کم ہے؟

سوال نمبر 29 سے 33 کے لیے ہدایت:

گروپ میں شامل نہ ہونے والے رکن کومتنا دلات میں سے منتخب کریں۔