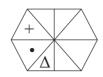

### سواليه نشان كى جگه كون سى شكل آئے گى؟

### سوالية شكل:

درج ذیل عددی سلسلے میں غلط رکن پہچانیئے۔

$$\frac{1}{3}$$
,  $\frac{3}{6}$ ,  $\frac{5}{11}$ ,  $\frac{7}{17}$ ,  $\frac{9}{27}$ ,  $\frac{11}{38}$ 

$$\frac{9}{27}$$
 (4)

$$\frac{7}{17}$$
 (3)