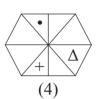

### سواليه نشان كى جگه كون سى شكل آئے گى؟

### سوالية شكل:

درج ذیل عددی سلسلے میں غلط رکن پہچانیئے۔

$$\frac{1}{3}$$
,  $\frac{3}{6}$ ,  $\frac{5}{11}$ ,  $\frac{7}{17}$ ,  $\frac{9}{27}$ ,  $\frac{11}{38}$ 

$$\frac{9}{27}$$
 (4)

$$\frac{7}{17}$$
 (3)