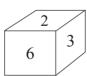

$$\frac{11}{38}$$
 (2)  $\frac{3}{6}$  (1)

$$\frac{3}{6}$$
 (1)

دى گئى شكل ميں كتنے مثلث ہيں؟

- 10 (2)
- 11 (3)
  - 5 (4)

ذیل کے سوال میں بتایا گیا ہے کہ ایک ہی مکعب کی سطح مختلف صورتوں میں کیسی نظرا آئے گی۔ ان شکلوں کا مشاہدہ کر کے ' 5' 40. عددوالي سطح كے خالف سطح يركون ساعد د ہوگا؟ متبادل ميں سے تلاش سيجيّر

4 (4)

6 (2)

| AI   | <u> </u> | DE TOTI J K L WIN                                                                                                 | 1 0  |                                    |
|------|----------|-------------------------------------------------------------------------------------------------------------------|------|------------------------------------|
| 41.  |          | Iorse is called Camel, Camel is called which animal is called as 'Ship o                                          |      | •                                  |
|      | (1)      | Horse                                                                                                             | (2)  | Camel                              |
|      | (3)      | Donkey                                                                                                            | (4)  | Zebra                              |
| 42.  |          | y is taller than Ramesh but shorter to<br>not as tall as Sadu. Who is the tal                                     |      | Sadu. Sameedha is taller than Ajay |
|      | (1)      | Sadu                                                                                                              | (2)  | Sameedha                           |
|      | (3)      | Ajay                                                                                                              | (4)  | Ramesh                             |
| 43.  |          | e years ago John and Ahmed's age                                                                                  |      |                                    |
|      |          | rad's age at that time. If John's ag addition of ages of all three, two                                           |      |                                    |
|      | (1)      | 38 yrs                                                                                                            | (2)  | 53 yrs                             |
|      | (3)      | 59 yrs                                                                                                            | (4)  | 40 yrs                             |
| 44.  |          | re are two married sons and three imum number of members in Radh                                                  | _    |                                    |
|      | (1)      | 12                                                                                                                | (2)  | 11                                 |
|      | (3)      | 10                                                                                                                | (4)  | 9                                  |
| Q.45 | to Q     | 2.49 Direction:                                                                                                   |      |                                    |
|      | The      | he given questions first term has a<br>same relation exists between third<br>select the correct option to replace | and  | fourth term. Identify the relation |
| 45.  | Mah      | narashtra : Governor :: India : 1                                                                                 | ?    |                                    |
|      | (1)      | Prime Minister                                                                                                    | (2)  | President                          |
|      | (3)      | Chief Minister                                                                                                    | (4)  | Vice-President                     |
|      |          | SPACE FOR ROU                                                                                                     | GH V | WORK                               |
|      |          |                                                                                                                   |      |                                    |
|      |          |                                                                                                                   |      |                                    |
|      |          |                                                                                                                   |      |                                    |
|      |          |                                                                                                                   |      |                                    |
| l    |          |                                                                                                                   |      |                                    |