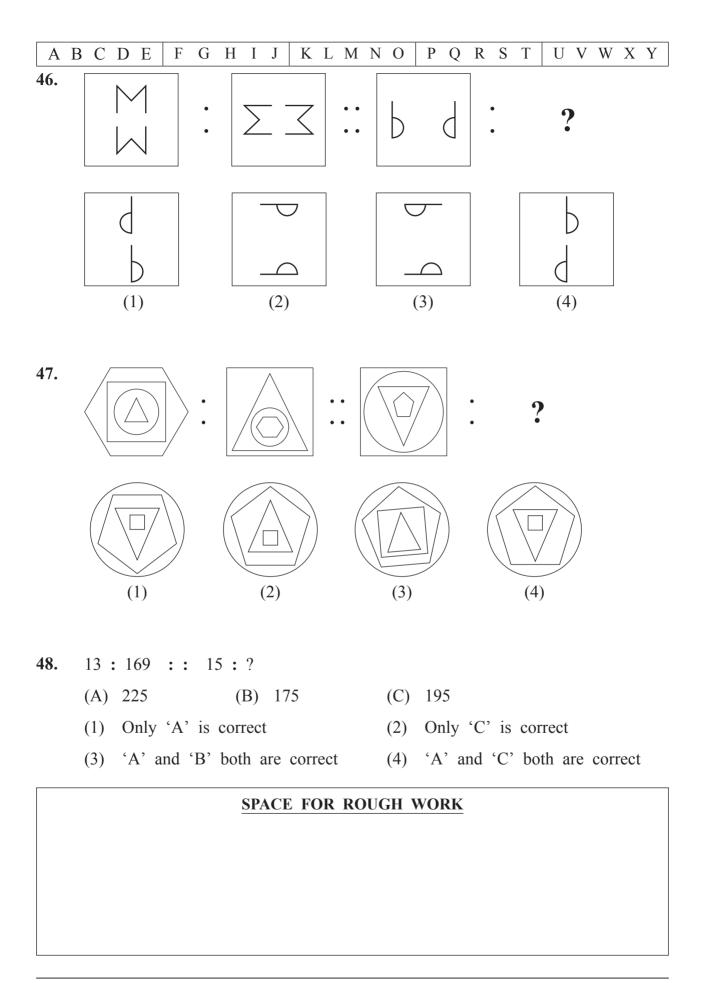

(4)

سوالية شكل :

MNZ

(1)

(2)

ZUM

(3)

(4)

65 درج ذیل کی دائرہ نماشکل میں سوالیہ نشان کی جگہ کون ساعد دآئے گا؟ متبادلات میں سے جواب تلاش کریں۔

17 (4)

7 (3)

6 (2)

25 (1)

#### Q.66 and Q.67 Direction:

| Word | BU | JT |   | TAP | 1  | BAT |   |  |
|------|----|----|---|-----|----|-----|---|--|
| Code | Δ  |    | • | Δ   | \$ | Δ   | * |  |

In a certain code language, symbols are used for different letters. The sequence of the letters and of the symbols may not necessarily be the same. Observe the code in the above frame and answer the questions.