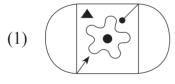

Select the correct figure from the options to replace the question mark. 37.

#### **Question Figures**

#### **Answer Figures**

Select the wrong term in the given number series. 38.

$$\frac{1}{3}$$
,  $\frac{3}{6}$ ,  $\frac{5}{11}$ ,  $\frac{7}{17}$ ,  $\frac{9}{27}$ ,  $\frac{11}{38}$ 

- (1)  $\frac{3}{6}$  (2)  $\frac{11}{38}$  (3)  $\frac{7}{17}$  (4)  $\frac{9}{27}$
- 39. In the adjacent figure how many triangles are there?