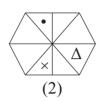

### سواليه نشان كى جگه كون سى شكل آئے گى؟

### سوالية شكل:

درج ذیل عددی سلسلے میں غلط رکن پہچانیئے۔

$$\frac{1}{3}$$
,  $\frac{3}{6}$ ,  $\frac{5}{11}$ ,  $\frac{7}{17}$ ,  $\frac{9}{27}$ ,  $\frac{11}{38}$ 

$$\frac{9}{27}$$
 (4)

$$\frac{7}{17}$$
 (3)