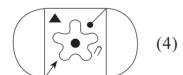

### سواليه نشان كى جگه كون سى شكل آئے گى؟

### سوالية شكل:

درج ذیل عددی سلسلے میں غلط رکن پہچانیئے۔

$$\frac{1}{3}$$
,  $\frac{3}{6}$ ,  $\frac{5}{11}$ ,  $\frac{7}{17}$ ,  $\frac{9}{27}$ ,  $\frac{11}{38}$ 

$$\frac{9}{27}$$
 (4)

$$\frac{7}{17}$$
 (3)

$$\frac{11}{38}$$
 (2)  $\frac{3}{6}$  (1)

$$\frac{3}{6}$$
 (1)

دى گئى شكل ميں كتنے مثلث ہيں؟

- 10 (2)
- 11 (3)
  - 5 (4)

ذیل کے سوال میں بتایا گیا ہے کہ ایک ہی مکعب کی سطح مختلف صورتوں میں کیسی نظرا آئے گی۔ ان شکلوں کا مشاہدہ کر کے ' 5' 40. عددوالي سطح كے خالف سطح يركون ساعد د ہوگا؟ متبادل ميں سے تلاش سيجيّر