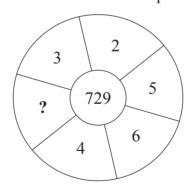

### ز بانت ٹیسٹ

26. 'اس مرتبہ ہم نے عیدالفطر بالکل الگ ڈھنگ سے منائی۔' اس جملہ میں دوحر فی الفاظ کی تعداد پانچ حرفی الفاظ سے کتنی زیادہ یا کم ہے؟

سوال نمبر 29 سے 33 کے لیے ہدایت:

گروپ میں شامل نہ ہونے والے رکن کومتنا دلات میں سے منتخب کریں۔

$$\hat{c}^{*}_{2}$$
 -  $\hat{c}^{*}_{2}$  (1) **29.**

**30.** 

31.

- 32. (1) 4
- (2) 17
- (3) 7
- **(4)** 12

- 33. (1) 111
- 482 (2)
- (3) 231
- 362 (4)