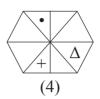

### سواليه نشان كى جگه كون سى شكل آئے گى؟

### سوالية شكل:

درج ذیل عددی سلسلے میں غلط رکن پہچانیئے۔

$$\frac{1}{3}$$
,  $\frac{3}{6}$ ,  $\frac{5}{11}$ ,  $\frac{7}{17}$ ,  $\frac{9}{27}$ ,  $\frac{11}{38}$ 

$$\frac{9}{27}$$
 (4)

$$\frac{7}{17}$$
 (3)

$$\frac{11}{38}$$
 (2)  $\frac{3}{6}$  (1)

$$\frac{3}{6}$$
 (1)

دى گئى شكل ميں كتنے مثلث ہيں؟

- 10 (2)
- 11 (3)
  - 5 (4)

ذیل کے سوال میں بتایا گیا ہے کہ ایک ہی مکعب کی سطح مختلف صورتوں میں کیسی نظرا آئے گی۔ ان شکلوں کا مشاہدہ کر کے ' 5' 40. عددوالي سطح كے خالف سطح يركون ساعد د ہوگا؟ متبادل ميں سے تلاش سيجيّر