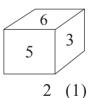

- (1) 8
- (2) 10
- (3) 11
- **(4)** 5
- In the following question various faces of a cube are shown. Study them and **40.** find the number which is on the face opposite to 5.

- (1) 2
- (2) 6
- (3) 1
- (4) 4

$$\frac{11}{38}$$
 (2)  $\frac{3}{6}$  (1)

$$\frac{3}{6}$$
 (1)

دى گئى شكل ميں كتنے مثلث ہيں؟

- 10 (2)
- 11 (3)
  - 5 (4)

ذیل کے سوال میں بتایا گیا ہے کہ ایک ہی مکعب کی سطح مختلف صورتوں میں کیسی نظرا آئے گی۔ ان شکلوں کا مشاہدہ کر کے ' 5' 40. عددوالي سطح كے خالف سطح يركون ساعد د ہوگا؟ متبادل ميں سے تلاش سيجيّر

4 (4)

6 (2)

| AI   | <u> </u> | DE TOTI J K L WIN                                                                                                 | 1 0  |                                    |
|------|----------|-------------------------------------------------------------------------------------------------------------------|------|------------------------------------|
| 41.  |          | Iorse is called Camel, Camel is called which animal is called as 'Ship o                                          |      | •                                  |
|      | (1)      | Horse                                                                                                             | (2)  | Camel                              |
|      | (3)      | Donkey                                                                                                            | (4)  | Zebra                              |
| 42.  |          | y is taller than Ramesh but shorter to<br>not as tall as Sadu. Who is the tal                                     |      | Sadu. Sameedha is taller than Ajay |
|      | (1)      | Sadu                                                                                                              | (2)  | Sameedha                           |
|      | (3)      | Ajay                                                                                                              | (4)  | Ramesh                             |
| 43.  |          | e years ago John and Ahmed's age                                                                                  |      |                                    |
|      |          | rad's age at that time. If John's ag addition of ages of all three, two                                           |      |                                    |
|      | (1)      | 38 yrs                                                                                                            | (2)  | 53 yrs                             |
|      | (3)      | 59 yrs                                                                                                            | (4)  | 40 yrs                             |
| 44.  |          | re are two married sons and three imum number of members in Radh                                                  | _    |                                    |
|      | (1)      | 12                                                                                                                | (2)  | 11                                 |
|      | (3)      | 10                                                                                                                | (4)  | 9                                  |
| Q.45 | to Q     | 2.49 Direction:                                                                                                   |      |                                    |
|      | The      | he given questions first term has a<br>same relation exists between third<br>select the correct option to replace | and  | fourth term. Identify the relation |
| 45.  | Mah      | narashtra : Governor :: India : 1                                                                                 | ?    |                                    |
|      | (1)      | Prime Minister                                                                                                    | (2)  | President                          |
|      | (3)      | Chief Minister                                                                                                    | (4)  | Vice-President                     |
|      |          | SPACE FOR ROU                                                                                                     | GH V | WORK                               |
|      |          |                                                                                                                   |      |                                    |
|      |          |                                                                                                                   |      |                                    |
|      |          |                                                                                                                   |      |                                    |
|      |          |                                                                                                                   |      |                                    |
| l    |          |                                                                                                                   |      |                                    |