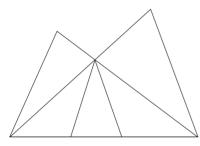

#### **Answer Figures**

Select the wrong term in the given number series. 38.

$$\frac{1}{3}$$
,  $\frac{3}{6}$ ,  $\frac{5}{11}$ ,  $\frac{7}{17}$ ,  $\frac{9}{27}$ ,  $\frac{11}{38}$ 

- (1)  $\frac{3}{6}$  (2)  $\frac{11}{38}$  (3)  $\frac{7}{17}$  (4)  $\frac{9}{27}$
- 39. In the adjacent figure how many triangles are there?

- (1) 8
- (2) 10
- (3) 11
- **(4)** 5
- In the following question various faces of a cube are shown. Study them and **40.** find the number which is on the face opposite to 5.

- (1) 2
- (2) 6
- (3) 1
- (4) 4