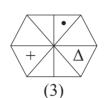

### سواليه نشان كى جگه كون سى شكل آئے گى؟

### سوالية شكل:

درج ذیل عددی سلسلے میں غلط رکن پہچانیئے۔

$$\frac{1}{3}$$
,  $\frac{3}{6}$ ,  $\frac{5}{11}$ ,  $\frac{7}{17}$ ,  $\frac{9}{27}$ ,  $\frac{11}{38}$ 

$$\frac{9}{27}$$
 (4)

$$\frac{7}{17}$$
 (3)