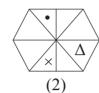

### سواليه نشان كى جگه كون سى شكل آئے گى؟

### سوالية شكل:

درج ذیل عددی سلسلے میں غلط رکن پہچانیئے۔

$$\frac{1}{3}$$
,  $\frac{3}{6}$ ,  $\frac{5}{11}$ ,  $\frac{7}{17}$ ,  $\frac{9}{27}$ ,  $\frac{11}{38}$ 

$$\frac{9}{27}$$
 (4)

$$\frac{7}{17}$$
 (3)