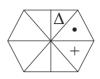

### سواليه نشان كى جگه كون سى شكل آئے گى؟

### سوالية شكل:

درج ذیل عددی سلسلے میں غلط رکن پہچانیئے۔

$$\frac{1}{3}$$
,  $\frac{3}{6}$ ,  $\frac{5}{11}$ ,  $\frac{7}{17}$ ,  $\frac{9}{27}$ ,  $\frac{11}{38}$ 

$$\frac{9}{27}$$
 (4)

$$\frac{7}{17}$$
 (3)