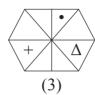

### سواليه نشان كى جگه كون سى شكل آئے گى؟

### سوالية شكل:

درج ذیل عددی سلسلے میں غلط رکن پہچانیئے۔

$$\frac{1}{3}$$
,  $\frac{3}{6}$ ,  $\frac{5}{11}$ ,  $\frac{7}{17}$ ,  $\frac{9}{27}$ ,  $\frac{11}{38}$ 

$$\frac{9}{27}$$
 (4)

$$\frac{7}{17}$$
 (3)

$$\frac{11}{38}$$
 (2)  $\frac{3}{6}$  (1)

$$\frac{3}{6}$$
 (1)

دى گئى شكل ميں كتنے مثلث ہيں؟

- 10 (2)
- 11 (3)
  - 5 (4)

ذیل کے سوال میں بتایا گیا ہے کہ ایک ہی مکعب کی سطح مختلف صورتوں میں کیسی نظرا آئے گی۔ ان شکلوں کا مشاہدہ کر کے ' 5' 40. عددوالي سطح كے خالف سطح يركون ساعد د ہوگا؟ متبادل ميں سے تلاش سيجيّر