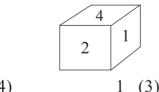

- (1) 8
- (2) 10
- (3) 11
- **(4)** 5
- In the following question various faces of a cube are shown. Study them and **40.** find the number which is on the face opposite to 5.

- (1) 2
- (2) 6
- (3) 1
- (4) 4

$$\frac{11}{38}$$
 (2)  $\frac{3}{6}$  (1)

$$\frac{3}{6}$$
 (1)

دى گئى شكل ميں كتنے مثلث ہيں؟

- 10 (2)
- 11 (3)
  - 5 (4)

ذیل کے سوال میں بتایا گیا ہے کہ ایک ہی مکعب کی سطح مختلف صورتوں میں کیسی نظرا آئے گی۔ ان شکلوں کا مشاہدہ کر کے ' 5' 40. عددوالي سطح كے خالف سطح يركون ساعد د ہوگا؟ متبادل ميں سے تلاش سيجيّر

4 (4)

6 (2)

| AI   | <u> </u> | DE TOTI J K L WIN                                                                                                 | 1 0  |                                    |
|------|----------|-------------------------------------------------------------------------------------------------------------------|------|------------------------------------|
| 41.  |          | Iorse is called Camel, Camel is called which animal is called as 'Ship o                                          |      | •                                  |
|      | (1)      | Horse                                                                                                             | (2)  | Camel                              |
|      | (3)      | Donkey                                                                                                            | (4)  | Zebra                              |
| 42.  |          | y is taller than Ramesh but shorter to<br>not as tall as Sadu. Who is the tal                                     |      | Sadu. Sameedha is taller than Ajay |
|      | (1)      | Sadu                                                                                                              | (2)  | Sameedha                           |
|      | (3)      | Ajay                                                                                                              | (4)  | Ramesh                             |
| 43.  |          | e years ago John and Ahmed's age                                                                                  |      |                                    |
|      |          | rad's age at that time. If John's ag addition of ages of all three, two                                           |      |                                    |
|      | (1)      | 38 yrs                                                                                                            | (2)  | 53 yrs                             |
|      | (3)      | 59 yrs                                                                                                            | (4)  | 40 yrs                             |
| 44.  |          | re are two married sons and three imum number of members in Radh                                                  | _    |                                    |
|      | (1)      | 12                                                                                                                | (2)  | 11                                 |
|      | (3)      | 10                                                                                                                | (4)  | 9                                  |
| Q.45 | to Q     | 2.49 Direction:                                                                                                   |      |                                    |
|      | The      | he given questions first term has a<br>same relation exists between third<br>select the correct option to replace | and  | fourth term. Identify the relation |
| 45.  | Mah      | narashtra : Governor :: India : 1                                                                                 | ?    |                                    |
|      | (1)      | Prime Minister                                                                                                    | (2)  | President                          |
|      | (3)      | Chief Minister                                                                                                    | (4)  | Vice-President                     |
|      |          | SPACE FOR ROU                                                                                                     | GH V | WORK                               |
|      |          |                                                                                                                   |      |                                    |
|      |          |                                                                                                                   |      |                                    |
|      |          |                                                                                                                   |      |                                    |
|      |          |                                                                                                                   |      |                                    |
| l    |          |                                                                                                                   |      |                                    |