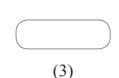

Select the correct figure from the options to replace the question mark. 37.

#### **Question Figures**

#### **Answer Figures**

Select the wrong term in the given number series. 38.

$$\frac{1}{3}$$
,  $\frac{3}{6}$ ,  $\frac{5}{11}$ ,  $\frac{7}{17}$ ,  $\frac{9}{27}$ ,  $\frac{11}{38}$ 

- (1)  $\frac{3}{6}$  (2)  $\frac{11}{38}$  (3)  $\frac{7}{17}$  (4)  $\frac{9}{27}$
- 39. In the adjacent figure how many triangles are there?