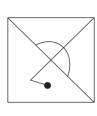

Select the correct figure from the options to replace the question mark. 37.

#### **Question Figures**

#### **Answer Figures**

Select the wrong term in the given number series. 38.

$$\frac{1}{3}$$
,  $\frac{3}{6}$ ,  $\frac{5}{11}$ ,  $\frac{7}{17}$ ,  $\frac{9}{27}$ ,  $\frac{11}{38}$ 

- (1)  $\frac{3}{6}$  (2)  $\frac{11}{38}$  (3)  $\frac{7}{17}$  (4)  $\frac{9}{27}$
- 39. In the adjacent figure how many triangles are there?