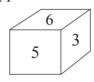

$$\frac{11}{38}$$
 (2)  $\frac{3}{6}$  (1)

$$\frac{3}{6}$$
 (1)

دى گئى شكل ميں كتنے مثلث ہيں؟

- 10 (2)
- 11 (3)
  - 5 (4)

ذیل کے سوال میں بتایا گیا ہے کہ ایک ہی مکعب کی سطح مختلف صورتوں میں کیسی نظرا آئے گی۔ ان شکلوں کا مشاہدہ کر کے ' 5' 40. عددوالي سطح كے خالف سطح يركون ساعد د ہوگا؟ متبادل ميں سے تلاش سيجيّر

4 (4)

6 (2)

| AI   | <u> </u> | DE TOTI J K L WIN                                                                                                 | 1 0  |                                    |
|------|----------|-------------------------------------------------------------------------------------------------------------------|------|------------------------------------|
| 41.  |          | Iorse is called Camel, Camel is called which animal is called as 'Ship o                                          |      | •                                  |
|      | (1)      | Horse                                                                                                             | (2)  | Camel                              |
|      | (3)      | Donkey                                                                                                            | (4)  | Zebra                              |
| 42.  |          | y is taller than Ramesh but shorter to<br>not as tall as Sadu. Who is the tal                                     |      | Sadu. Sameedha is taller than Ajay |
|      | (1)      | Sadu                                                                                                              | (2)  | Sameedha                           |
|      | (3)      | Ajay                                                                                                              | (4)  | Ramesh                             |
| 43.  |          | e years ago John and Ahmed's age                                                                                  |      |                                    |
|      |          | rad's age at that time. If John's ag addition of ages of all three, two                                           |      |                                    |
|      | (1)      | 38 yrs                                                                                                            | (2)  | 53 yrs                             |
|      | (3)      | 59 yrs                                                                                                            | (4)  | 40 yrs                             |
| 44.  |          | re are two married sons and three imum number of members in Radh                                                  | _    |                                    |
|      | (1)      | 12                                                                                                                | (2)  | 11                                 |
|      | (3)      | 10                                                                                                                | (4)  | 9                                  |
| Q.45 | to Q     | 2.49 Direction:                                                                                                   |      |                                    |
|      | The      | he given questions first term has a<br>same relation exists between third<br>select the correct option to replace | and  | fourth term. Identify the relation |
| 45.  | Mah      | narashtra : Governor :: India : 1                                                                                 | ?    |                                    |
|      | (1)      | Prime Minister                                                                                                    | (2)  | President                          |
|      | (3)      | Chief Minister                                                                                                    | (4)  | Vice-President                     |
|      |          | SPACE FOR ROU                                                                                                     | GH V | WORK                               |
|      |          |                                                                                                                   |      |                                    |
|      |          |                                                                                                                   |      |                                    |
|      |          |                                                                                                                   |      |                                    |
|      |          |                                                                                                                   |      |                                    |
| l    |          |                                                                                                                   |      |                                    |