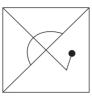

Select the correct figure from the options to replace the question mark. 37.

#### **Question Figures**

#### **Answer Figures**

Select the wrong term in the given number series. 38.

$$\frac{1}{3}$$
,  $\frac{3}{6}$ ,  $\frac{5}{11}$ ,  $\frac{7}{17}$ ,  $\frac{9}{27}$ ,  $\frac{11}{38}$ 

- (1)  $\frac{3}{6}$  (2)  $\frac{11}{38}$  (3)  $\frac{7}{17}$  (4)  $\frac{9}{27}$
- 39. In the adjacent figure how many triangles are there?