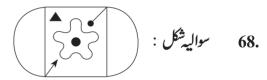

### سواليه نشان كى جگه كون سى شكل آئے گى؟

### سوالية شكل:

درج ذیل عددی سلسلے میں غلط رکن پہچانیئے۔

$$\frac{1}{3}$$
,  $\frac{3}{6}$ ,  $\frac{5}{11}$ ,  $\frac{7}{17}$ ,  $\frac{9}{27}$ ,  $\frac{11}{38}$ 

$$\frac{9}{27}$$
 (4)

$$\frac{7}{17}$$
 (3)

$$\frac{11}{38}$$
 (2)  $\frac{3}{6}$  (1)

$$\frac{3}{6}$$
 (1)

دى گئى شكل ميں كتنے مثلث ہيں؟

- 10 (2)
- 11 (3)
  - 5 (4)

ذیل کے سوال میں بتایا گیا ہے کہ ایک ہی مکعب کی سطح مختلف صورتوں میں کیسی نظرا آئے گی۔ ان شکلوں کا مشاہدہ کر کے ' 5' 40. عددوالي سطح كے خالف سطح يركون ساعد د ہوگا؟ متبادل ميں سے تلاش سيجيّر