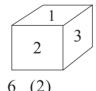

- (1) 8
- (2) 10
- (3) 11
- **(4)** 5
- In the following question various faces of a cube are shown. Study them and **40.** find the number which is on the face opposite to 5.

- (1) 2
- (2) 6
- (3) 1
- (4) 4

$$\frac{11}{38}$$
 (2)  $\frac{3}{6}$  (1)

$$\frac{3}{6}$$
 (1)

دى گئى شكل ميں كتنے مثلث ہيں؟

- 10 (2)
- 11 (3)
  - 5 (4)

ذیل کے سوال میں بتایا گیا ہے کہ ایک ہی مکعب کی سطح مختلف صورتوں میں کیسی نظرا آئے گی۔ ان شکلوں کا مشاہدہ کر کے ' 5' 40. عددوالي سطح كے خالف سطح يركون ساعد د ہوگا؟ متبادل ميں سے تلاش سيجيّر

4 (4)

6 (2)

| AI   | <u> </u> | DE TOTI J K L WIN                                                                                                 | 1 0  |                                    |
|------|----------|-------------------------------------------------------------------------------------------------------------------|------|------------------------------------|
| 41.  |          | Iorse is called Camel, Camel is called which animal is called as 'Ship o                                          |      | •                                  |
|      | (1)      | Horse                                                                                                             | (2)  | Camel                              |
|      | (3)      | Donkey                                                                                                            | (4)  | Zebra                              |
| 42.  |          | y is taller than Ramesh but shorter to<br>not as tall as Sadu. Who is the tal                                     |      | Sadu. Sameedha is taller than Ajay |
|      | (1)      | Sadu                                                                                                              | (2)  | Sameedha                           |
|      | (3)      | Ajay                                                                                                              | (4)  | Ramesh                             |
| 43.  |          | e years ago John and Ahmed's age                                                                                  |      |                                    |
|      |          | rad's age at that time. If John's ag addition of ages of all three, two                                           |      |                                    |
|      | (1)      | 38 yrs                                                                                                            | (2)  | 53 yrs                             |
|      | (3)      | 59 yrs                                                                                                            | (4)  | 40 yrs                             |
| 44.  |          | re are two married sons and three imum number of members in Radh                                                  | _    |                                    |
|      | (1)      | 12                                                                                                                | (2)  | 11                                 |
|      | (3)      | 10                                                                                                                | (4)  | 9                                  |
| Q.45 | to Q     | 2.49 Direction:                                                                                                   |      |                                    |
|      | The      | he given questions first term has a<br>same relation exists between third<br>select the correct option to replace | and  | fourth term. Identify the relation |
| 45.  | Mah      | narashtra : Governor :: India : 1                                                                                 | ?    |                                    |
|      | (1)      | Prime Minister                                                                                                    | (2)  | President                          |
|      | (3)      | Chief Minister                                                                                                    | (4)  | Vice-President                     |
|      |          | SPACE FOR ROU                                                                                                     | GH V | WORK                               |
|      |          |                                                                                                                   |      |                                    |
|      |          |                                                                                                                   |      |                                    |
|      |          |                                                                                                                   |      |                                    |
|      |          |                                                                                                                   |      |                                    |
| l    |          |                                                                                                                   |      |                                    |