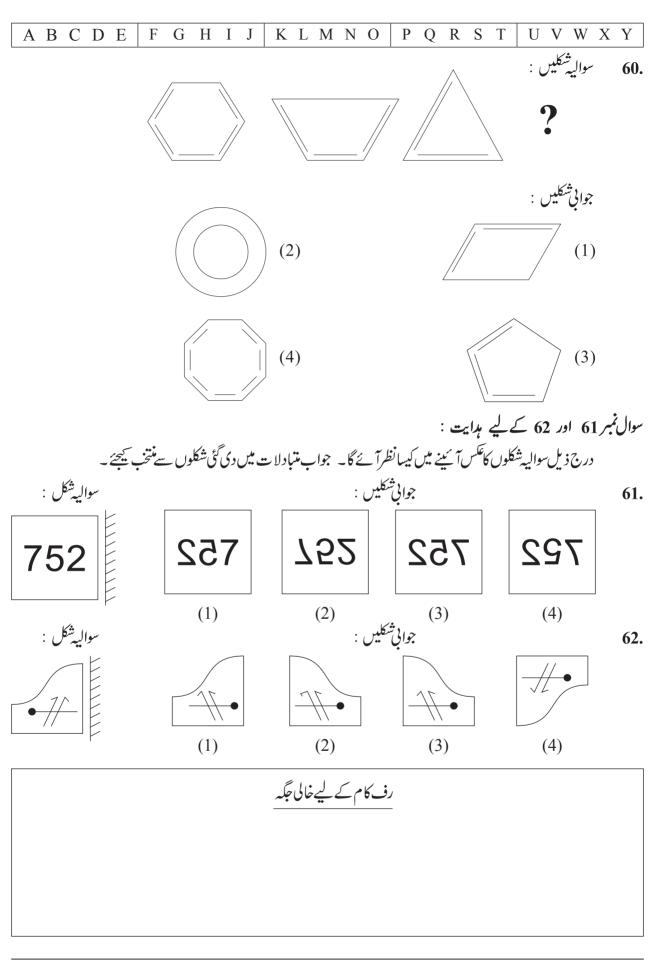

### سواليه نشان كى جگه كون سى شكل آئے گى؟

### سوالية شكل:

درج ذیل عددی سلسلے میں غلط رکن پہچانیئے۔

$$\frac{1}{3}$$
,  $\frac{3}{6}$ ,  $\frac{5}{11}$ ,  $\frac{7}{17}$ ,  $\frac{9}{27}$ ,  $\frac{11}{38}$ 

$$\frac{9}{27}$$
 (4)

$$\frac{7}{17}$$
 (3)

$$\frac{11}{38}$$
 (2)  $\frac{3}{6}$  (1)

$$\frac{3}{6}$$
 (1)

دى گئى شكل ميں كتنے مثلث ہيں؟

- 10 (2)
- 11 (3)
  - 5 (4)

ذیل کے سوال میں بتایا گیا ہے کہ ایک ہی مکعب کی سطح مختلف صورتوں میں کیسی نظرا آئے گی۔ ان شکلوں کا مشاہدہ کر کے ' 5' 40. عددوالي سطح كے خالف سطح يركون ساعد د ہوگا؟ متبادل ميں سے تلاش سيجيّر