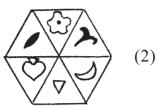

Select the correct figure from the options to replace the question mark. 37.

#### **Question Figures**

#### **Answer Figures**

Select the wrong term in the given number series. 38.

$$\frac{1}{3}$$
,  $\frac{3}{6}$ ,  $\frac{5}{11}$ ,  $\frac{7}{17}$ ,  $\frac{9}{27}$ ,  $\frac{11}{38}$ 

- (1)  $\frac{3}{6}$  (2)  $\frac{11}{38}$  (3)  $\frac{7}{17}$  (4)  $\frac{9}{27}$
- 39. In the adjacent figure how many triangles are there?