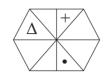

### سواليه نشان كى جگه كون سى شكل آئے گى؟

### سوالية شكل:

درج ذیل عددی سلسلے میں غلط رکن پہچانیئے۔

$$\frac{1}{3}$$
,  $\frac{3}{6}$ ,  $\frac{5}{11}$ ,  $\frac{7}{17}$ ,  $\frac{9}{27}$ ,  $\frac{11}{38}$ 

$$\frac{9}{27}$$
 (4)

$$\frac{7}{17}$$
 (3)