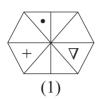

### سواليه نشان كى جگه كون سى شكل آئے گى؟

### سوالية شكل:

درج ذیل عددی سلسلے میں غلط رکن پہچانیئے۔

$$\frac{1}{3}$$
,  $\frac{3}{6}$ ,  $\frac{5}{11}$ ,  $\frac{7}{17}$ ,  $\frac{9}{27}$ ,  $\frac{11}{38}$ 

$$\frac{9}{27}$$
 (4)

$$\frac{7}{17}$$
 (3)