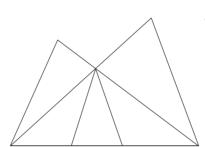

#### **Answer Figures**

Select the wrong term in the given number series. 38.

$$\frac{1}{3}$$
,  $\frac{3}{6}$ ,  $\frac{5}{11}$ ,  $\frac{7}{17}$ ,  $\frac{9}{27}$ ,  $\frac{11}{38}$ 

- (1)  $\frac{3}{6}$  (2)  $\frac{11}{38}$  (3)  $\frac{7}{17}$  (4)  $\frac{9}{27}$
- 39. In the adjacent figure how many triangles are there?

- (1) 8
- (2) 10
- (3) 11
- **(4)** 5
- In the following question various faces of a cube are shown. Study them and **40.** find the number which is on the face opposite to 5.

- (1) 2
- (2) 6
- (3) 1
- (4) 4