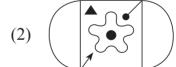

Select the correct figure from the options to replace the question mark. 37.

#### **Question Figures**

#### **Answer Figures**

Select the wrong term in the given number series. 38.

$$\frac{1}{3}$$
,  $\frac{3}{6}$ ,  $\frac{5}{11}$ ,  $\frac{7}{17}$ ,  $\frac{9}{27}$ ,  $\frac{11}{38}$ 

- (1)  $\frac{3}{6}$  (2)  $\frac{11}{38}$  (3)  $\frac{7}{17}$  (4)  $\frac{9}{27}$
- 39. In the adjacent figure how many triangles are there?