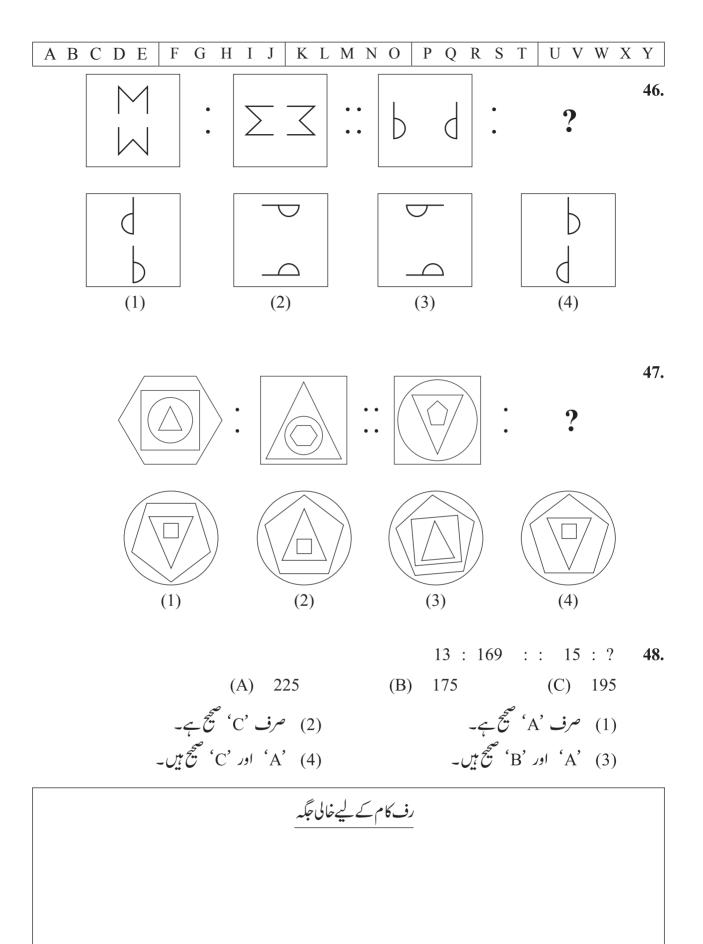

(4)

سوالية شكل :

MNZ

(1)

(2)

ZUM

(3)

(4)

65 درج ذیل کی دائرہ نماشکل میں سوالیہ نشان کی جگہ کون ساعد دآئے گا؟ متبادلات میں سے جواب تلاش کریں۔

17 (4)

7 (3)

6 (2)

25 (1)

#### Q.66 and Q.67 Direction:

| Word | BU | JT |   | TAP | 1  | BAT |   |  |
|------|----|----|---|-----|----|-----|---|--|
| Code | Δ  |    | • | Δ   | \$ | Δ   | * |  |

In a certain code language, symbols are used for different letters. The sequence of the letters and of the symbols may not necessarily be the same. Observe the code in the above frame and answer the questions.