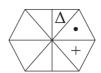

Select the correct figure from the options to replace the question mark. 37.

#### **Question Figures**

#### **Answer Figures**

Select the wrong term in the given number series. 38.

$$\frac{1}{3}$$
,  $\frac{3}{6}$ ,  $\frac{5}{11}$ ,  $\frac{7}{17}$ ,  $\frac{9}{27}$ ,  $\frac{11}{38}$ 

- (1)  $\frac{3}{6}$  (2)  $\frac{11}{38}$  (3)  $\frac{7}{17}$  (4)  $\frac{9}{27}$
- 39. In the adjacent figure how many triangles are there?