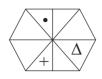

### ز بانت ٹیسٹ

26. 'اس مرتبہ ہم نے عیدالفطر بالکل الگ ڈھنگ سے منائی۔' اس جملہ میں دوحر فی الفاظ کی تعداد پانچ حرفی الفاظ سے کتنی زیادہ یا کم ہے؟

سوال نمبر 29 سے 33 کے لیے ہدایت:

گروپ میں شامل نہ ہونے والے رکن کومتنا دلات میں سے منتخب کریں۔

$$\hat{c}^{*}_{2}$$
 -  $\hat{c}^{*}_{2}$  (1) **29.**

**30.** 

31.

- 32. (1) 4
- (2) 17
- (3) 7
- **(4)** 12

- 33. (1) 111
- 482 (2)
- (3) 231
- 362 (4)