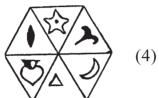

### سواليه نشان كى جگه كون سى شكل آئے گى؟

### سوالية شكل:

درج ذیل عددی سلسلے میں غلط رکن پہچانیئے۔

$$\frac{1}{3}$$
,  $\frac{3}{6}$ ,  $\frac{5}{11}$ ,  $\frac{7}{17}$ ,  $\frac{9}{27}$ ,  $\frac{11}{38}$ 

$$\frac{9}{27}$$
 (4)

$$\frac{7}{17}$$
 (3)