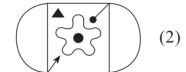

Select the correct figure from the options to replace the question mark. 37.

#### **Question Figures**

#### **Answer Figures**

Select the wrong term in the given number series. 38.

$$\frac{1}{3}$$
,  $\frac{3}{6}$ ,  $\frac{5}{11}$ ,  $\frac{7}{17}$ ,  $\frac{9}{27}$ ,  $\frac{11}{38}$ 

- (1)  $\frac{3}{6}$  (2)  $\frac{11}{38}$  (3)  $\frac{7}{17}$  (4)  $\frac{9}{27}$
- 39. In the adjacent figure how many triangles are there?