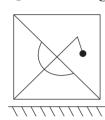

### ز بانت ٹیسٹ

26. 'اس مرتبہ ہم نے عیدالفطر بالکل الگ ڈھنگ سے منائی۔' اس جملہ میں دوحر فی الفاظ کی تعداد پانچ حرفی الفاظ سے کتنی زیادہ یا کم ہے؟

سوال نمبر 29 سے 33 کے لیے ہدایت:

گروپ میں شامل نہ ہونے والے رکن کومتنا دلات میں سے منتخب کریں۔

$$\hat{c}^{*}_{2}$$
 -  $\hat{c}^{*}_{2}$  (1) **29.**

**30.** 

31.

- 32. (1) 4
- (2) 17
- (3) 7
- **(4)** 12

- 33. (1) 111
- 482 (2)
- (3) 231
- 362 (4)