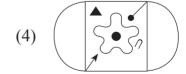

Select the correct figure from the options to replace the question mark. 37.

#### **Question Figures**

#### **Answer Figures**

Select the wrong term in the given number series. 38.

$$\frac{1}{3}$$
,  $\frac{3}{6}$ ,  $\frac{5}{11}$ ,  $\frac{7}{17}$ ,  $\frac{9}{27}$ ,  $\frac{11}{38}$ 

- (1)  $\frac{3}{6}$  (2)  $\frac{11}{38}$  (3)  $\frac{7}{17}$  (4)  $\frac{9}{27}$
- 39. In the adjacent figure how many triangles are there?