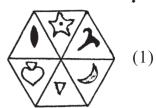

Select the correct figure from the options to replace the question mark. 37.

#### **Question Figures**

#### **Answer Figures**

Select the wrong term in the given number series. 38.

$$\frac{1}{3}$$
,  $\frac{3}{6}$ ,  $\frac{5}{11}$ ,  $\frac{7}{17}$ ,  $\frac{9}{27}$ ,  $\frac{11}{38}$ 

- (1)  $\frac{3}{6}$  (2)  $\frac{11}{38}$  (3)  $\frac{7}{17}$  (4)  $\frac{9}{27}$
- 39. In the adjacent figure how many triangles are there?