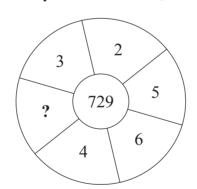

### سواليه نشان كى جگه كون سى شكل آئے گى؟

### سوالية شكل:

درج ذیل عددی سلسلے میں غلط رکن پہچانیئے۔

$$\frac{1}{3}$$
,  $\frac{3}{6}$ ,  $\frac{5}{11}$ ,  $\frac{7}{17}$ ,  $\frac{9}{27}$ ,  $\frac{11}{38}$ 

$$\frac{9}{27}$$
 (4)

$$\frac{7}{17}$$
 (3)