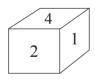

$$\frac{11}{38}$$
 (2)  $\frac{3}{6}$  (1)

$$\frac{3}{6}$$
 (1)

دى گئى شكل ميں كتنے مثلث ہيں؟

- 10 (2)
- 11 (3)
  - 5 (4)

ذیل کے سوال میں بتایا گیا ہے کہ ایک ہی مکعب کی سطح مختلف صورتوں میں کیسی نظرا آئے گی۔ ان شکلوں کا مشاہدہ کر کے ' 5' 40. عددوالي سطح كے خالف سطح يركون ساعد د ہوگا؟ متبادل ميں سے تلاش سيجيّر

4 (4)

6 (2)

| AI   | <u> </u> | DE TOTI J K L WIN                                                                                                 | 1 0  |                                    |
|------|----------|-------------------------------------------------------------------------------------------------------------------|------|------------------------------------|
| 41.  |          | Iorse is called Camel, Camel is called which animal is called as 'Ship o                                          |      | •                                  |
|      | (1)      | Horse                                                                                                             | (2)  | Camel                              |
|      | (3)      | Donkey                                                                                                            | (4)  | Zebra                              |
| 42.  |          | y is taller than Ramesh but shorter to<br>not as tall as Sadu. Who is the tal                                     |      | Sadu. Sameedha is taller than Ajay |
|      | (1)      | Sadu                                                                                                              | (2)  | Sameedha                           |
|      | (3)      | Ajay                                                                                                              | (4)  | Ramesh                             |
| 43.  |          | e years ago John and Ahmed's age                                                                                  |      |                                    |
|      |          | rad's age at that time. If John's ag addition of ages of all three, two                                           |      |                                    |
|      | (1)      | 38 yrs                                                                                                            | (2)  | 53 yrs                             |
|      | (3)      | 59 yrs                                                                                                            | (4)  | 40 yrs                             |
| 44.  |          | re are two married sons and three imum number of members in Radh                                                  | _    |                                    |
|      | (1)      | 12                                                                                                                | (2)  | 11                                 |
|      | (3)      | 10                                                                                                                | (4)  | 9                                  |
| Q.45 | to Q     | 2.49 Direction:                                                                                                   |      |                                    |
|      | The      | he given questions first term has a<br>same relation exists between third<br>select the correct option to replace | and  | fourth term. Identify the relation |
| 45.  | Mah      | narashtra : Governor :: India : 1                                                                                 | ?    |                                    |
|      | (1)      | Prime Minister                                                                                                    | (2)  | President                          |
|      | (3)      | Chief Minister                                                                                                    | (4)  | Vice-President                     |
|      |          | SPACE FOR ROU                                                                                                     | GH V | WORK                               |
|      |          |                                                                                                                   |      |                                    |
|      |          |                                                                                                                   |      |                                    |
|      |          |                                                                                                                   |      |                                    |
|      |          |                                                                                                                   |      |                                    |
| l    |          |                                                                                                                   |      |                                    |