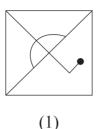

Select the correct figure from the options to replace the question mark. 37.

#### **Question Figures**

#### **Answer Figures**

Select the wrong term in the given number series. 38.

$$\frac{1}{3}$$
,  $\frac{3}{6}$ ,  $\frac{5}{11}$ ,  $\frac{7}{17}$ ,  $\frac{9}{27}$ ,  $\frac{11}{38}$ 

- (1)  $\frac{3}{6}$  (2)  $\frac{11}{38}$  (3)  $\frac{7}{17}$  (4)  $\frac{9}{27}$
- 39. In the adjacent figure how many triangles are there?