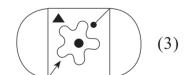

Select the correct figure from the options to replace the question mark. 37.

#### **Question Figures**

#### **Answer Figures**

Select the wrong term in the given number series. 38.

$$\frac{1}{3}$$
,  $\frac{3}{6}$ ,  $\frac{5}{11}$ ,  $\frac{7}{17}$ ,  $\frac{9}{27}$ ,  $\frac{11}{38}$ 

- (1)  $\frac{3}{6}$  (2)  $\frac{11}{38}$  (3)  $\frac{7}{17}$  (4)  $\frac{9}{27}$
- 39. In the adjacent figure how many triangles are there?