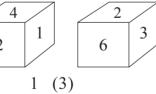

- (1) 8
- (2) 10
- (3) 11
- **(4)** 5
- In the following question various faces of a cube are shown. Study them and **40.** find the number which is on the face opposite to 5.

- (1) 2
- (2) 6
- (3) 1
- (4) 4

$$\frac{11}{38}$$
 (2)  $\frac{3}{6}$  (1)

$$\frac{3}{6}$$
 (1)

دى گئى شكل ميں كتنے مثلث ہيں؟

- 10 (2)
- 11 (3)
  - 5 (4)

ذیل کے سوال میں بتایا گیا ہے کہ ایک ہی مکعب کی سطح مختلف صورتوں میں کیسی نظرا آئے گی۔ ان شکلوں کا مشاہدہ کر کے ' 5' 40. عددوالي سطح كے خالف سطح يركون ساعد د ہوگا؟ متبادل ميں سے تلاش سيجيّر

4 (4)

6 (2)

| AI   | <u> </u> | DE TOTI J K L WIN                                                                                                 | 1 0  |                                    |
|------|----------|-------------------------------------------------------------------------------------------------------------------|------|------------------------------------|
| 41.  |          | Iorse is called Camel, Camel is called which animal is called as 'Ship o                                          |      | •                                  |
|      | (1)      | Horse                                                                                                             | (2)  | Camel                              |
|      | (3)      | Donkey                                                                                                            | (4)  | Zebra                              |
| 42.  |          | y is taller than Ramesh but shorter to<br>not as tall as Sadu. Who is the tal                                     |      | Sadu. Sameedha is taller than Ajay |
|      | (1)      | Sadu                                                                                                              | (2)  | Sameedha                           |
|      | (3)      | Ajay                                                                                                              | (4)  | Ramesh                             |
| 43.  |          | e years ago John and Ahmed's age                                                                                  |      |                                    |
|      |          | rad's age at that time. If John's ag addition of ages of all three, two                                           |      |                                    |
|      | (1)      | 38 yrs                                                                                                            | (2)  | 53 yrs                             |
|      | (3)      | 59 yrs                                                                                                            | (4)  | 40 yrs                             |
| 44.  |          | re are two married sons and three imum number of members in Radh                                                  | _    |                                    |
|      | (1)      | 12                                                                                                                | (2)  | 11                                 |
|      | (3)      | 10                                                                                                                | (4)  | 9                                  |
| Q.45 | to Q     | 2.49 Direction:                                                                                                   |      |                                    |
|      | The      | he given questions first term has a<br>same relation exists between third<br>select the correct option to replace | and  | fourth term. Identify the relation |
| 45.  | Mah      | narashtra : Governor :: India : 1                                                                                 | ?    |                                    |
|      | (1)      | Prime Minister                                                                                                    | (2)  | President                          |
|      | (3)      | Chief Minister                                                                                                    | (4)  | Vice-President                     |
|      |          | SPACE FOR ROU                                                                                                     | GH V | WORK                               |
|      |          |                                                                                                                   |      |                                    |
|      |          |                                                                                                                   |      |                                    |
|      |          |                                                                                                                   |      |                                    |
|      |          |                                                                                                                   |      |                                    |
| l    |          |                                                                                                                   |      |                                    |