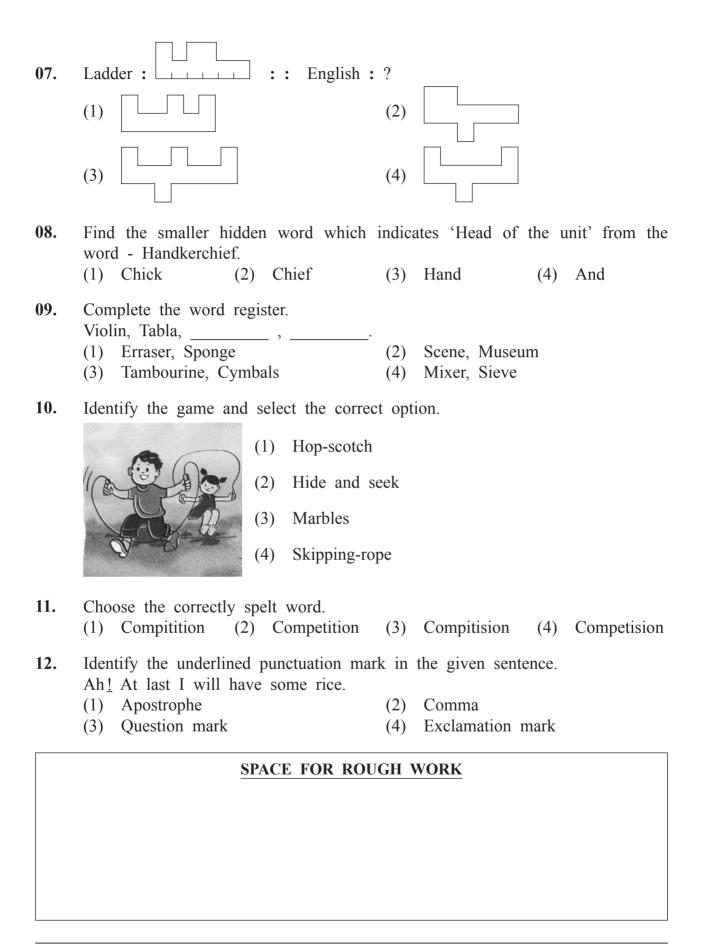

mbing
- (C) Watching

- (1) 'B' correct
- (3) 'A' correct

- (2) 'C' correct
- (4) 'A', 'B', 'C' correct

#### **03.** Find the rhyming word for 'Free'.

- (1) She
- (2) Give
- (3) Like
- (4) Tree

#### **04.** Fill in the blank with the correct alternative.

Malhar caught a big golden fish \_\_\_\_\_ his net.

- (1) in
- (2) on
- (3) over
- (4) upon

#### **05.** Choose the correct comparison for as timid as \_\_\_\_\_\_.

- (1) rabbit
- (2) elephant
- (3) deer
- (4) vulture

#### **06.** Look at the picture and select the correct conversation from the given options.

- (1) A: Excuse me, uncle. Is this yours?
  - B: Oh, yes!
- (2) A: Thank you so much for this gift.
  - B: You are welcome.
- (3) A: What's the time?
  - B: It's two O'clock.
- (4) A: Can you please help me.
  - B: Sure.





|     | is wealth. (2)                                                               | Health                                             | (3)        | Currency                                            | (4) | Growth  |
|-----|------------------------------------------------------------------------------|----------------------------------------------------|------------|-----------------------------------------------------|-----|---------|
| 14. | Fill in the blank with co<br>This advertisement gives                        | -                                                  |            | _ festival.                                         |     |         |
|     | SHIRTS SHIRTS 1199/- E 1199/- and menty more arrors1 2 SE BHALE 2 SE BHALE 2 | (1) Eid<br>(2) Pune<br>(3) Diwali<br>(4) C