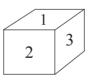

$$\frac{11}{38}$$
 (2)  $\frac{3}{6}$  (1)

$$\frac{3}{6}$$
 (1)

دى گئى شكل ميں كتنے مثلث ہيں؟

- 10 (2)
- 11 (3)
  - 5 (4)

ذیل کے سوال میں بتایا گیا ہے کہ ایک ہی مکعب کی سطح مختلف صورتوں میں کیسی نظرا آئے گی۔ ان شکلوں کا مشاہدہ کر کے ' 5' 40. عددوالي سطح كے خالف سطح يركون ساعد د ہوگا؟ متبادل ميں سے تلاش سيجيّر

4 (4)

6 (2)

| AI   | <u> </u> | DE TOTI J K L WIN                                                                                                 | 1 0  |                                    |
|------|----------|-------------------------------------------------------------------------------------------------------------------|------|------------------------------------|
| 41.  |          | Iorse is called Camel, Camel is called which animal is called as 'Ship o                                          |      | •                                  |
|      | (1)      | Horse                                                                                                             | (2)  | Camel                              |
|      | (3)      | Donkey                                                                                                            | (4)  | Zebra                              |
| 42.  |          | y is taller than Ramesh but shorter to<br>not as tall as Sadu. Who is the tal                                     |      | Sadu. Sameedha is taller than Ajay |
|      | (1)      | Sadu                                                                                                              | (2)  | Sameedha                           |
|      | (3)      | Ajay                                                                                                              | (4)  | Ramesh                             |
| 43.  |          | e years ago John and Ahmed's age                                                                                  |      |                                    |
|      |          | rad's age at that time. If John's ag addition of ages of all three, two                                           |      |                                    |
|      | (1)      | 38 yrs                                                                                                            | (2)  | 53 yrs                             |
|      | (3)      | 59 yrs                                                                                                            | (4)  | 40 yrs                             |
| 44.  |          | re are two married sons and three imum number of members in Radh                                                  | _    |                                    |
|      | (1)      | 12                                                                                                                | (2)  | 11                                 |
|      | (3)      | 10                                                                                                                | (4)  | 9                                  |
| Q.45 | to Q     | 2.49 Direction:                                                                                                   |      |                                    |
|      | The      | he given questions first term has a<br>same relation exists between third<br>select the correct option to replace | and  | fourth term. Identify the relation |
| 45.  | Mah      | narashtra : Governor :: India : 1                                                                                 | ?    |                                    |
|      | (1)      | Prime Minister                                                                                                    | (2)  | President                          |
|      | (3)      | Chief Minister                                                                                                    | (4)  | Vice-President                     |
|      |          | SPACE FOR ROU                                                                                                     | GH V | WORK                               |
|      |          |                                                                                                                   |      |                                    |
|      |          |                                                                                                                   |      |                                    |
|      |          |                                                                                                                   |      |                                    |
|      |          |                                                                                                                   |      |                                    |
| l    |          |                                                                                                                   |      |                                    |