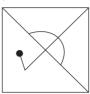

Select the correct figure from the options to replace the question mark. 37.

#### **Question Figures**

#### **Answer Figures**

Select the wrong term in the given number series. 38.

$$\frac{1}{3}$$
,  $\frac{3}{6}$ ,  $\frac{5}{11}$ ,  $\frac{7}{17}$ ,  $\frac{9}{27}$ ,  $\frac{11}{38}$ 

- (1)  $\frac{3}{6}$  (2)  $\frac{11}{38}$  (3)  $\frac{7}{17}$  (4)  $\frac{9}{27}$
- 39. In the adjacent figure how many triangles are there?