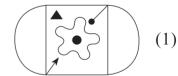

Select the correct figure from the options to replace the question mark. 37.

#### **Question Figures**

#### **Answer Figures**

Select the wrong term in the given number series. 38.

$$\frac{1}{3}$$
,  $\frac{3}{6}$ ,  $\frac{5}{11}$ ,  $\frac{7}{17}$ ,  $\frac{9}{27}$ ,  $\frac{11}{38}$ 

- (1)  $\frac{3}{6}$  (2)  $\frac{11}{38}$  (3)  $\frac{7}{17}$  (4)  $\frac{9}{27}$
- 39. In the adjacent figure how many triangles are there?