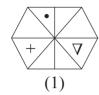

Select the correct figure from the options to replace the question mark. 37.

#### **Question Figures**

#### **Answer Figures**

Select the wrong term in the given number series. 38.

$$\frac{1}{3}$$
,  $\frac{3}{6}$ ,  $\frac{5}{11}$ ,  $\frac{7}{17}$ ,  $\frac{9}{27}$ ,  $\frac{11}{38}$ 

- (1)  $\frac{3}{6}$  (2)  $\frac{11}{38}$  (3)  $\frac{7}{17}$  (4)  $\frac{9}{27}$
- 39. In the adjacent figure how many triangles are there?